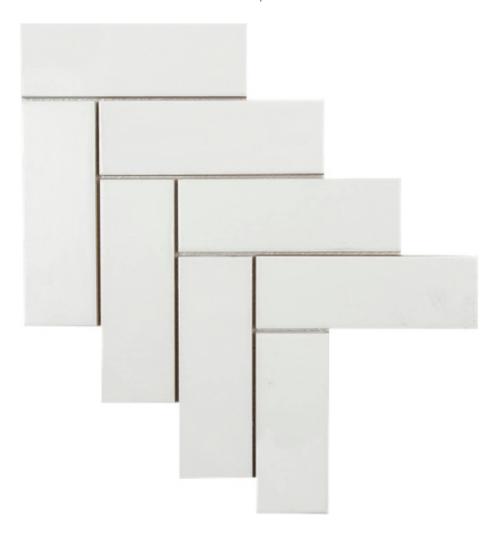

## PRODUCT STEP UP MOSAIC MATTE-GLOSS PEARL

Multi-Look Mosaics | 11.13"x15.25"

## **TECHNICAL DATA**

FINISH: Gloss

LOOK: Multi-Look Mosaics

CODE: RVHA045 SIZE: 11.13"x15.25"

NAME: Step Up Mosaic Matte-Gloss Pearl

SERIES: Hampton Collection

TYPOLOGY: Ceramic TYPE OF PIECE: Mosaic

USE: Wall only