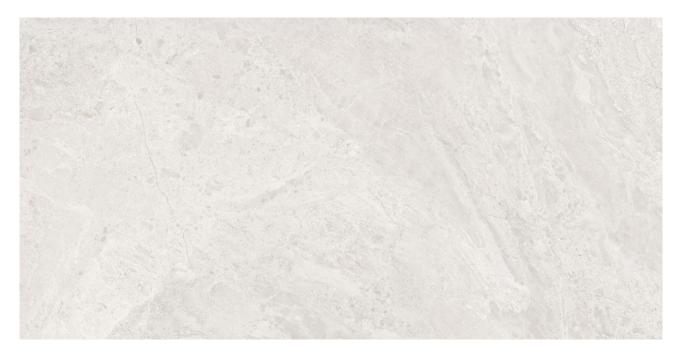

## PRODUCT FLORENCE 12X24F IVORY MATTE

Marble Look | 12"x24"

## **TECHNICAL DATA**

FINISH: Matte LOOK: Marble Look CODE: QUFC-IV-2 SIZE: 12"x24" NAME: Florence 12X24F Ivory Matte SERIES: Florence TYPOLOGY: Glazed Porcelain TYPE OF PIECE: Field Tile USE: Floor and Wall