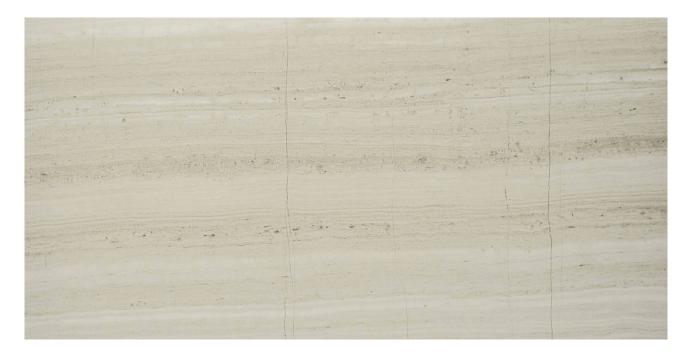

## PRODUCT POLISHED PASSION 16X32

Marble Look | 16"x31"

## **GRAPHIC VARIETY**

## **TECHNICAL DATA**

FINISH: Polish LOOK: Marble Look CODE: QUAD-PA-5PN SIZE: 16"x31"

NAME: Polished Passion 16X32

SERIES: Ardor

TYPOLOGY: Porcelain TYPE OF PIECE: Field Tile USE: Floor and Wall