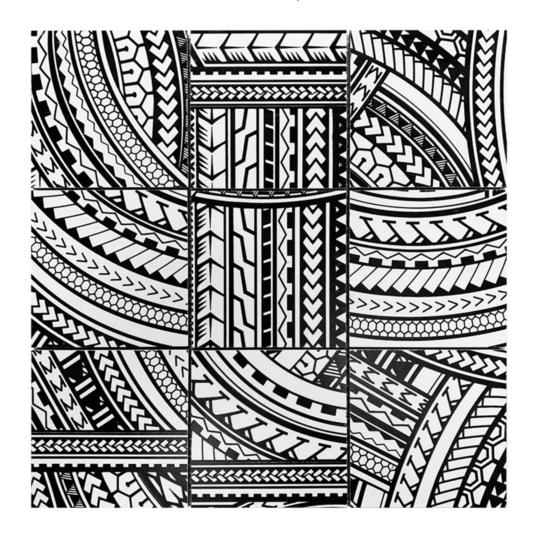

## PRODUCT 4\"X4\" ISLAND NATIVE SERIES BLACK & WHITE GLAZED CERAMIC MOSAIC

Multi-Look Mosaics | 12"x12"

## **TECHNICAL DATA**

LOOK: Multi-Look Mosaics CODE: RVCHAWC052

SIZE: 12"x12"

NAME: 4"X4" Island Native Series Black & White Glazed Ceramic Mosaic

SERIES: Chelsea Collection TYPOLOGY: Glazed Ceramic TYPE OF PIECE: Mosaic USE: Floor and Wall