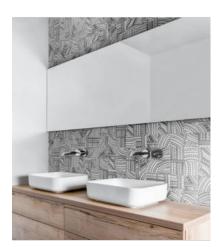

## PRODUCT 4\"X4\" ISLAND NATIVE SERIES BLACK & WHITE GLAZED CERAMIC MOSAIC

Multi-Look Mosaics | 12"x12"



## **ROOM SCENES**



## **TECHNICAL DATA**

LOOK: Multi-Look Mosaics CODE: RVCHAWC052

SIZE: 12"x12"

NAME: 4"X4" Island Native Series Black & White Glazed Ceramic Mosaic

SERIES: Chelsea Collection TYPOLOGY: Glazed Ceramic TYPE OF PIECE: Mosaic USE: Floor and Wall

## **PACKING**

|         |              | BOX |      |    | PALLET |      |    |
|---------|--------------|-----|------|----|--------|------|----|
| Size    | Product type | pcs | sqft | lb | boxes  | sqft | lb |
| 12"x12" |              |     |      |    |        |      |    |

**WARNING** The information contained in this packing list is for guidance only, the contents of the packing may vary. Please consult our sales representatives for an exact list.