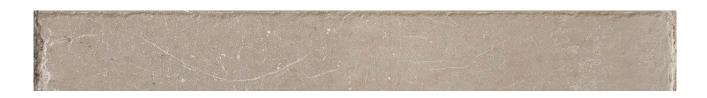

## PRODUCT BYBLOS BEIGE 3X24\"

Stone Look | 3"x24"

## **TECHNICAL DATA**

FINISH: Natural LOOK: Stone Look CODE: QUEL-BY-SB SIZE: 3"x24" NAME: Byblos Beige 3X24" SERIES: Elevation TYPOLOGY: Porcelain TYPE OF PIECE: Bullnose USE: Floor and Wall