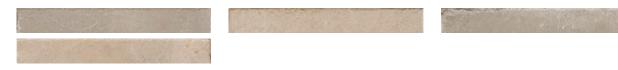

## PRODUCT BYBLOS BEIGE 3X24\"

Stone Look | 3"x24"



## **GRAPHIC VARIETY**



## **TECHNICAL DATA**

FINISH: Natural LOOK: Stone Look CODE: QUEL-BY-SB SIZE: 3"x24" NAME: Byblos Beige 3X24" SERIES: Elevation TYPOLOGY: Porcelain TYPE OF PIECE: Bullnose USE: Floor and Wall

## PACKING

|        |              | BOX |      |    | PALLET |      |    |
|--------|--------------|-----|------|----|--------|------|----|
| Size   | Product type | pcs | sqft | lb | boxes  | sqft | lb |
| 3"x24" |              |     |      |    |        |      |    |

**WARNING** The information contained in this packing list is for guidance only, the contents of the packing may vary. Please consult our sales representatives for an exact list.