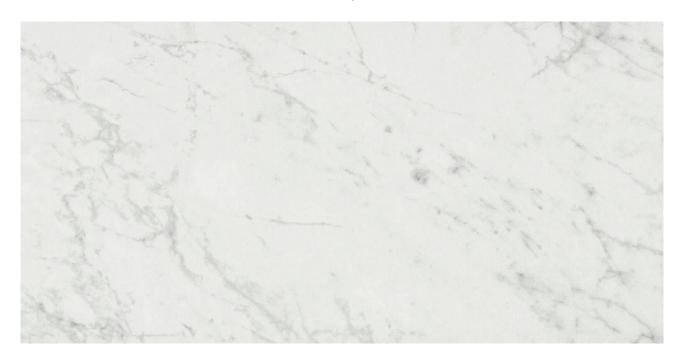

## PRODUCT SAN GIULIO GIOIA POLISHED 12X24

Marble Look | 12"x24"

## **TECHNICAL DATA**

FINISH: Polish LOOK: Marble Look CODE: QULX-SA-2P SIZE: 12"x24"

NAME: San Giulio Gioia Polished 12X24

SERIES: Luxury

TYPOLOGY: Glazed Porcelain TYPE OF PIECE: Field Tile USE: Floor and Wall