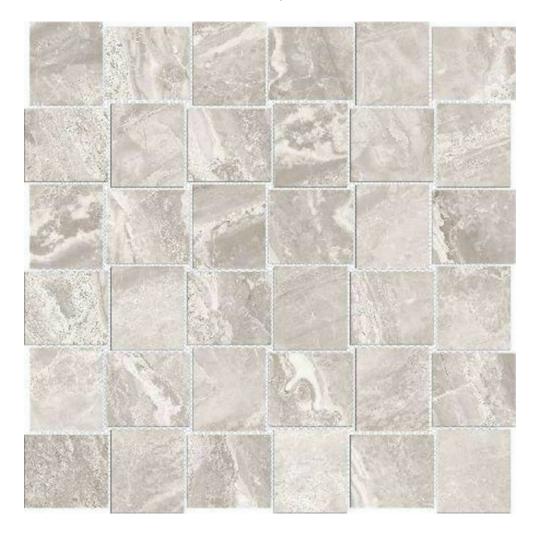

## PRODUCT MATTE 2X2 INSPIRATION BASKETWEAVE MOSAIC

Marble Look | 12"x12"

## **TECHNICAL DATA**

FINISH: Matt LOOK: Marble Look CODE: QUAD-IN-M1N

SIZE: 12"x12"

NAME: Matte 2X2 Inspiration Basketweave Mosaic

SERIES: Ardor TYPOLOGY: Porcelain

TYPE OF PIECE: Mosaic USE: Floor and Wall