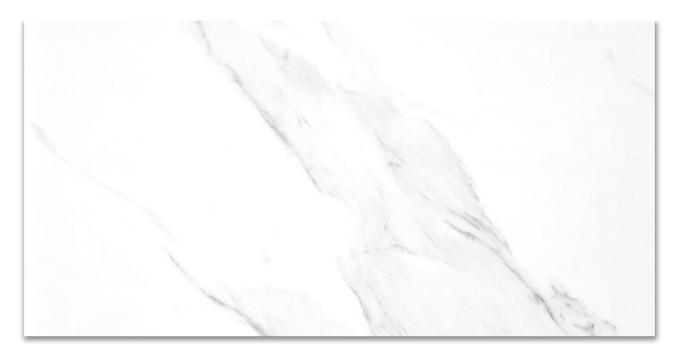

## PRODUCT TREASURE 12X24 STATUARIO POLISHED

Marble Look | 12"x24"

## **GRAPHIC VARIETY**