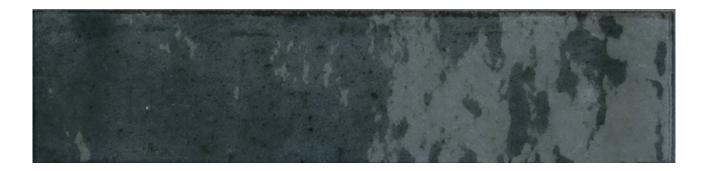

### **GRAPHIC VARIETY**

### **TECHNICAL DATA**

FINISH: Polish LOOK: Subway Tile CODE: QUMA-TR-1 SIZE: 2"x9" NAME: Tribeca Blue 2x9 SERIES: Manhattan TYPOLOGY: Porcelain TYPE OF PIECE: Field Tile USE: Floor and Wall