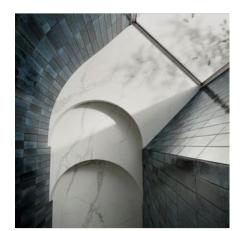

# PRODUCT TRIBECA BLUE 2X9

Subway Tile | 2"x9"



### **GRAPHIC VARIETY**



### **ROOM SCENES**



### **TECHNICAL DATA**

FINISH: Polish LOOK: Subway Tile CODE: QUMA-TR-1 SIZE: 2"x9" NAME: Tribeca Blue 2x9 SERIES: Manhattan TYPOLOGY: Porcelain TYPE OF PIECE: Field Tile USE: Floor and Wall

## PACKING

|       |              | BOX |      |    | PALLET |       |    |
|-------|--------------|-----|------|----|--------|-------|----|
| Size  | Product type | pcs | sqft | lb | boxes  | sqft  | lb |
| 2"x9" | Field Tile   | 36  | 5.58 |    | 95     | 530.1 |    |

**WARNING** The information contained in this packing list is for guidance only, the contents of the packing may vary. Please consult our sales representatives for an exact list.