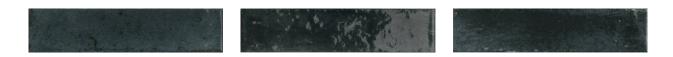

### **GRAPHIC VARIETY**

### **TECHNICAL DATA**

FINISH: Polish LOOK: Subway Tile CODE: QUMA-TR-1 SIZE: 2"x9" NAME: Tribeca Blue 2x9 SERIES: Manhattan TYPOLOGY: Porcelain TYPE OF PIECE: Field Tile USE: Floor and Wall