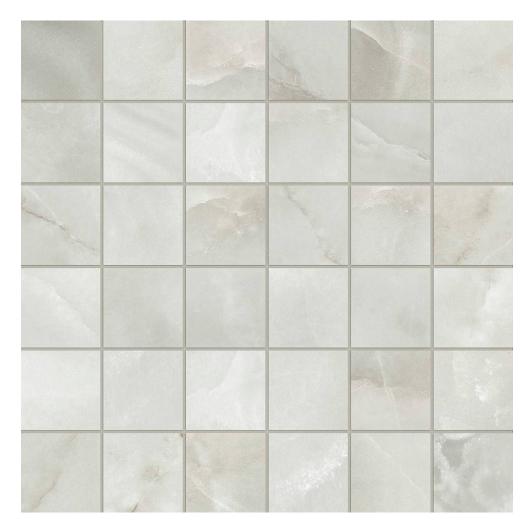

## PRODUCT SORRENTO ONYX HONED 2X2 MOSAIC

Marble Look | 12"x12"

## **TECHNICAL DATA**

FINISH: Matt LOOK: Marble Look CODE: QULX-SO-M3H SIZE: 12"x12" NAME: Sorrento Onyx Honed 2X2 Mosaic SERIES: Luxury TYPOLOGY: Glazed Porcelain TYPE OF PIECE: Mosaic USE: Floor and Wall