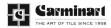

## PRODUCT MILANO STATUARIO POLISHED 2

Marble Look | 12"x13"

## **TECHNICAL DATA**

FINISH: Polish LOOK: Marble Look CODE: QULX-MI-M2P SIZE: 12"x13"

NAME: Milano Statuario Polished 2

**SERIES:** Luxury

TYPOLOGY: Glazed Porcelain TYPE OF PIECE: Mosaic USE: Floor and Wall