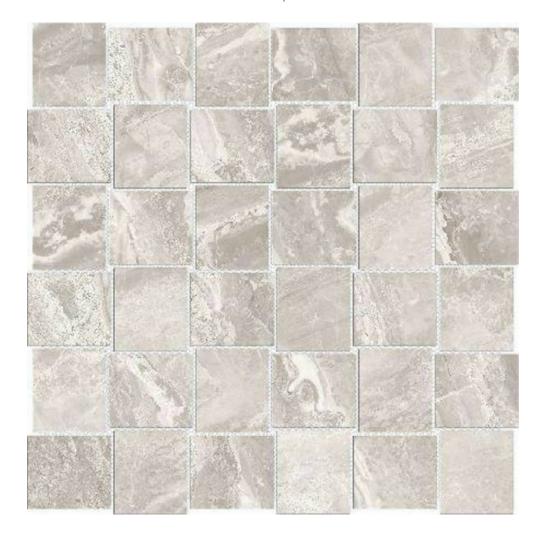

## PRODUCT POLISHED 2X2 INSPIRATION BASKETWEAVE MOSAIC

Marble Look | 12"x12"

## **TECHNICAL DATA**

FINISH: Polish LOOK: Marble Look CODE: QUAD-IN-M1PN

SIZE: 12"x12"

NAME: Polished 2X2 Inspiration Basketweave Mosaic

SERIES: Ardor

TYPOLOGY: Porcelain TYPE OF PIECE: Mosaic USE: Floor and Wall