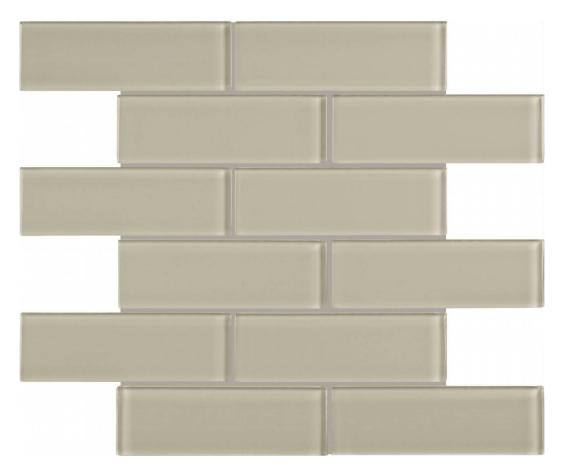

## PRODUCT EARTH 2X6 BRICK MOSAIC

Glass | 12"x15"

## **TECHNICAL DATA**

FINISH: Gloss LOOK: Glass CODE: AC35-091 SIZE: 12"x15" NAME: Earth 2X6 Brick Mosaic NOTES: Number Of Rows Per Sheet = 6 SERIES: Bliss Element TYPOLOGY: Glass TYPE OF PIECE: Mosaic USE: Wall only