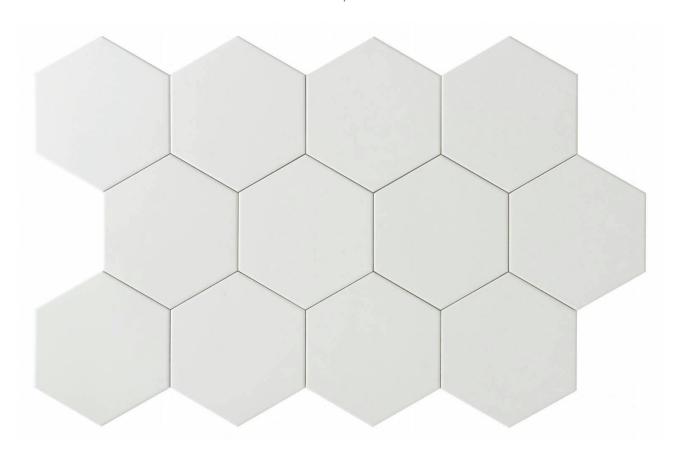

# PRODUCT VIDA 5.5X6.3" WHITE HEXAGON

Mono-color | 5.5"x6.3"

## **DETAILS**

#### **TECHNICAL DATA**

FINISH: Matt LOOK: Mono-color CODE: QUVI-WH-1 SIZE: 5.5"x6.3"

NAME: Vida 5.5X6.3" White Hexagon

SERIES: Vida

TYPOLOGY: Porcelain TYPE OF PIECE: Field Tile USE: Floor and Wall