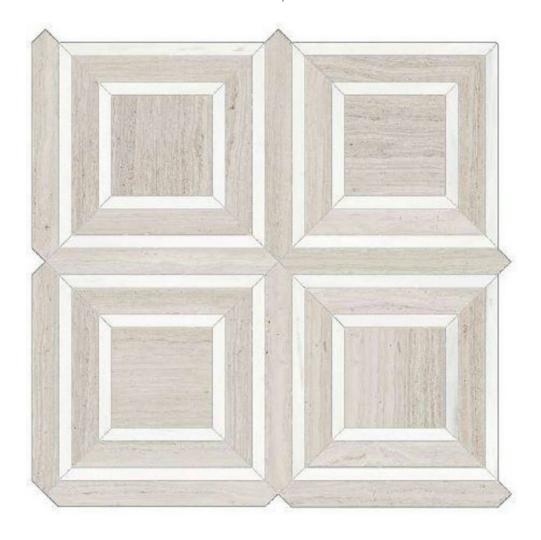

## PRODUCT POLISHED PASSION PIAZZA MOSAIC

Marble Look | 12"x12"

## **TECHNICAL DATA**

FINISH: Polish LOOK: Marble Look CODE: QUAD-PA-M4PN

SIZE: 12"x12"

NAME: Polished Passion Piazza Mosaic

SERIES: Ardor

TYPOLOGY: Porcelain TYPE OF PIECE: Mosaic USE: Floor and Wall