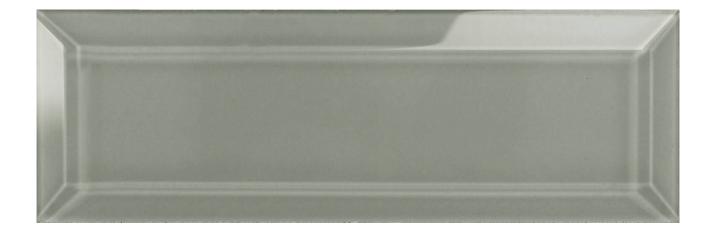

## PRODUCT SMOKE BEVELED 3X9

Glass | 3"x9"

## **TECHNICAL DATA**

FINISH: Gloss LOOK: Glass CODE: AC38-020 SIZE: 3"x9"

NAME: Smoke Beveled 3X9 SERIES: Bliss Element TYPOLOGY: Glass TYPE OF PIECE: Field Tile

USE: Wall only

G Carminart