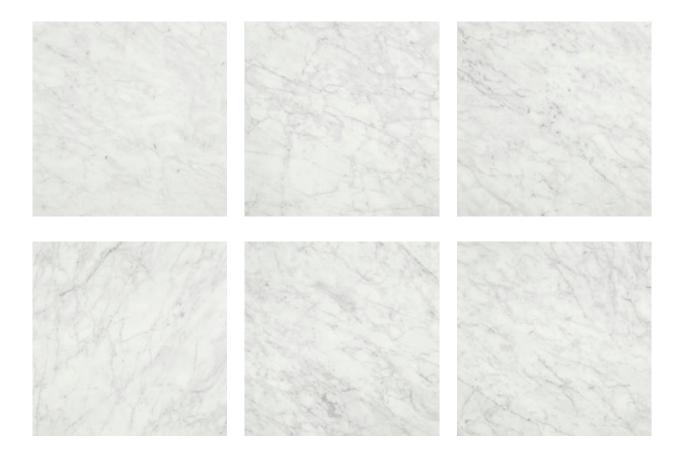

## PRODUCT SAN GIULIO GIOIA POLISHED 24X24

Marble Look | 24"x24"



## **GRAPHIC VARIETY**



## **TECHNICAL DATA**

FINISH: Polish LOOK: Marble Look CODE: QULX-SA-3P SIZE: 24"x24" NAME: San Giulio Gioia Polished 24X24 SERIES: Luxury TYPOLOGY: Glazed Porcelain TYPE OF PIECE: Field Tile USE: Floor and Wall

## PACKING

|         |              | BOX |      |    | PALLET |      |    |
|---------|--------------|-----|------|----|--------|------|----|
| Size    | Product type | pcs | sqft | lb | boxes  | sqft | lb |
| 24"x24" | Field Tile   | 4   | 15.5 |    | 32     | 496  |    |

**WARNING** The information contained in this packing list is for guidance only, the contents of the packing may vary. Please consult our sales representatives for an exact list.