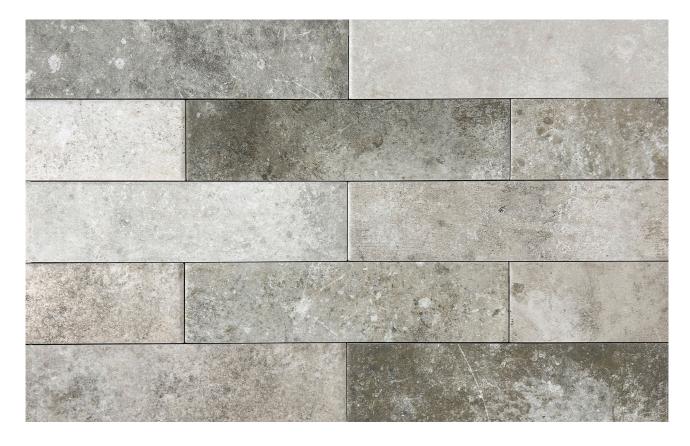

# PRODUCT BELIZE MIX 3X11

Stone Look | 3"x11"

Carminart

## **GRAPHIC VARIETY**