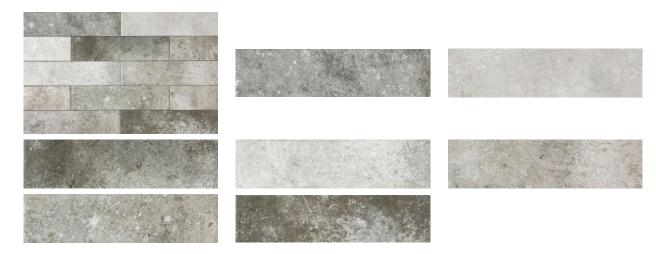

## **GRAPHIC VARIETY**

#### **TECHNICAL DATA**

FINISH: Matt LOOK: Stone Look CODE: QUBE-MX-1 SIZE: 3"x11"

NAME: Belize Mix 3x11 SERIES: Belize TYPOLOGY: Porcelain

TYPE OF PIECE: Field Tile USE: Floor and Wall

d Carminart

**BELIZE MIX 3X11** 