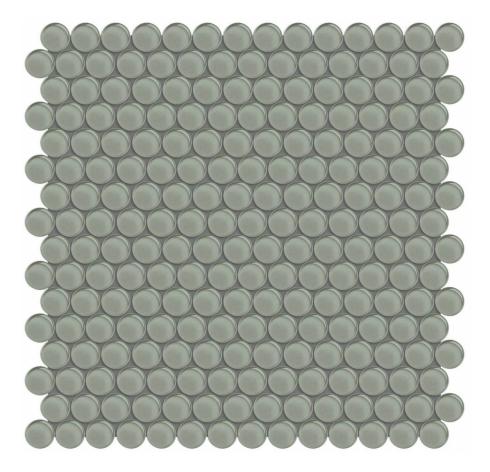

## PRODUCT SMOKE PENNY ROUND MOSAIC

Glass | 12"x12"

## **TECHNICAL DATA**

FINISH: Gloss LOOK: Glass CODE: AC35-100 SIZE: 12"x12" NAME: Smoke Penny Round Mosaic SERIES: Bliss Element TYPE OF PIECE: Mosaic USE: Wall only