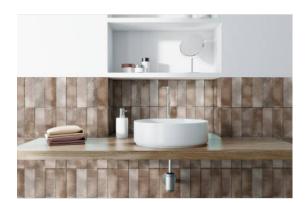

# PRODUCT CORAL GABLES TERRACOTTA 2.75X9.5

Subway Tile | 2.75"x9.5"



## **GRAPHIC VARIETY**







## **ROOM SCENES**



#### **TECHNICAL DATA**

FINISH: Gloss LOOK: Subway Tile CODE: QUMH-CG-1 SIZE: 2.75"x9.5"

NAME: Coral Gables Terracotta 2.75x9.5

SERIES: Miami TYPOLOGY: Ceramic TYPE OF PIECE: Field Tile

USE: Wall only

#### **PACKING**

|            |              | BOX |      |    | PALLET |       |    |
|------------|--------------|-----|------|----|--------|-------|----|
| Size       | Product type | pcs | sqft | lb | boxes  | sqft  | lb |
| 2.75"x9.5" | Field Tile   | 30  | 5.34 |    | 120    | 640.8 |    |

**WARNING** The information contained in this packing list is for guidance only, the contents of the packing may vary. Please consult our sales representatives for an exact list.