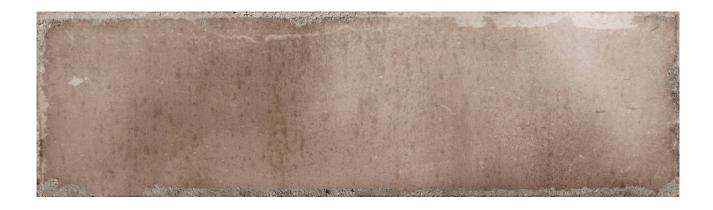

# PRODUCT CORAL GABLES TERRACOTTA 2.75X9.5

Subway Tile | 2.75"x9.5"

#### **TECHNICAL DATA**

FINISH: Gloss LOOK: Subway Tile CODE: QUMH-CG-1 SIZE: 2.75"x9.5"

NAME: Coral Gables Terracotta 2.75x9.5

SERIES: Miami TYPOLOGY: Ceramic TYPE OF PIECE: Field Tile

USE: Wall only