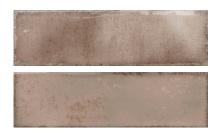

# PRODUCT CORAL GABLES TERRACOTTA 2.75X9.5

Subway Tile | 2.75"x9.5"



## **GRAPHIC VARIETY**







## **ROOM SCENES**



#### **TECHNICAL DATA**

FINISH: Gloss LOOK: Subway Tile CODE: QUMH-CG-1 SIZE: 2.75"x9.5"

NAME: Coral Gables Terracotta 2.75x9.5

SERIES: Miami TYPOLOGY: Ceramic TYPE OF PIECE: Field Tile

USE: Wall only

#### **PACKING**

|            |              | BOX |      |    | PALLET |       |    |
|------------|--------------|-----|------|----|--------|-------|----|
| Size       | Product type | pcs | sqft | lb | boxes  | sqft  | lb |
| 2.75"x9.5" | Field Tile   | 30  | 5.34 |    | 120    | 640.8 |    |

**WARNING** The information contained in this packing list is for guidance only, the contents of the packing may vary. Please consult our sales representatives for an exact list.