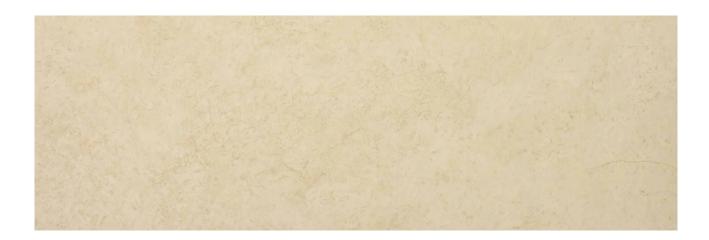

## PRODUCT POLISHED AFFECTION 4X12

Marble Look | 4"x12"

## **TECHNICAL DATA**

FINISH: Polish LOOK: Marble Look CODE: QUAD-AF-1PN

SIZE: 4"x12"

NAME: Polished Affection 4X12

SERIES: Ardor

TYPOLOGY: Porcelain TYPE OF PIECE: Field Tile USE: Floor and Wall