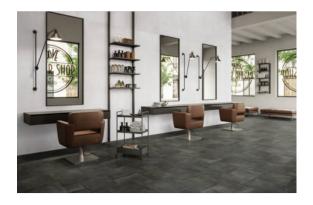

# PRODUCT PALMS STEEL 8X8F

Terracotta | 8"x8"



#### **GRAPHIC VARIETY**



### **ROOM SCENES**







#### **TECHNICAL DATA**

FINISH: Matt LOOK: Terracotta CODE: QUCR-PA-1 SIZE: 8"x8" NAME: Palms Steel 8x8F SERIES: Charleston TYPOLOGY: Glazed Porcelain TYPE OF PIECE: Field Tile USE: Floor and Wall

## PACKING

|       |              | BOX |      |    | PALLET |      |    |
|-------|--------------|-----|------|----|--------|------|----|
| Size  | Product type | pcs | sqft | lb | boxes  | sqft | lb |
| 8"x8" | Field Tile   | 26  | 11.2 |    | 60     | 672  |    |

**WARNING** The information contained in this packing list is for guidance only, the contents of the packing may vary. Please consult our sales representatives for an exact list.