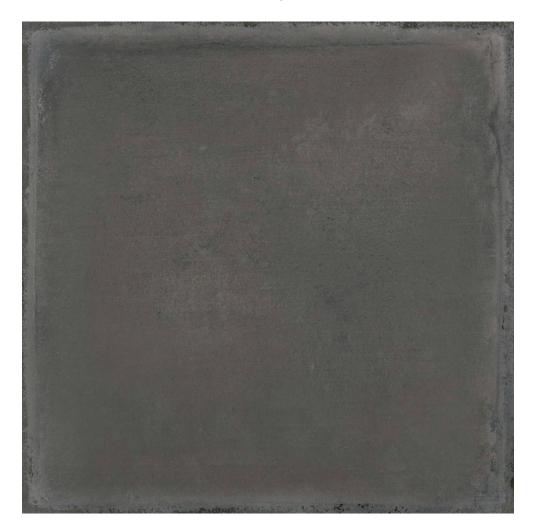

# PRODUCT PALMS STEEL 8X8F

Terracotta | 8"x8"

#### **TECHNICAL DATA**

FINISH: Matt LOOK: Terracotta CODE: QUCR-PA-1 SIZE: 8"x8" NAME: Palms Steel 8x8F SERIES: Charleston TYPOLOGY: Glazed Porcelain TYPE OF PIECE: Field Tile USE: Floor and Wall