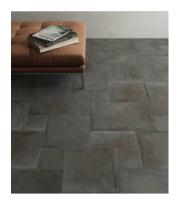

# PRODUCT PALMS STEEL 8X8F

Terracotta | 8"x8"



#### **GRAPHIC VARIETY**



### **ROOM SCENES**







#### **TECHNICAL DATA**

FINISH: Matt LOOK: Terracotta CODE: QUCR-PA-1 SIZE: 8"x8" NAME: Palms Steel 8x8F SERIES: Charleston TYPOLOGY: Glazed Porcelain TYPE OF PIECE: Field Tile USE: Floor and Wall

## PACKING

|       |              | BOX |      |    | PALLET |      |    |
|-------|--------------|-----|------|----|--------|------|----|
| Size  | Product type | pcs | sqft | lb | boxes  | sqft | lb |
| 8"x8" | Field Tile   | 26  | 11.2 |    | 60     | 672  |    |

**WARNING** The information contained in this packing list is for guidance only, the contents of the packing may vary. Please consult our sales representatives for an exact list.