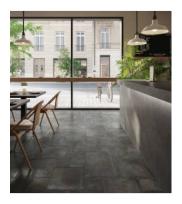

# PRODUCT PALMS STEEL 8X8F

Terracotta | 8"x8"



#### **GRAPHIC VARIETY**



### **ROOM SCENES**







#### **TECHNICAL DATA**

FINISH: Matt LOOK: Terracotta CODE: QUCR-PA-1 SIZE: 8"x8" NAME: Palms Steel 8x8F SERIES: Charleston TYPOLOGY: Glazed Porcelain TYPE OF PIECE: Field Tile USE: Floor and Wall

## PACKING

|       |              | BOX |      |    | PALLET |      |    |
|-------|--------------|-----|------|----|--------|------|----|
| Size  | Product type | pcs | sqft | lb | boxes  | sqft | lb |
| 8"x8" | Field Tile   | 26  | 11.2 |    | 60     | 672  |    |

**WARNING** The information contained in this packing list is for guidance only, the contents of the packing may vary. Please consult our sales representatives for an exact list.