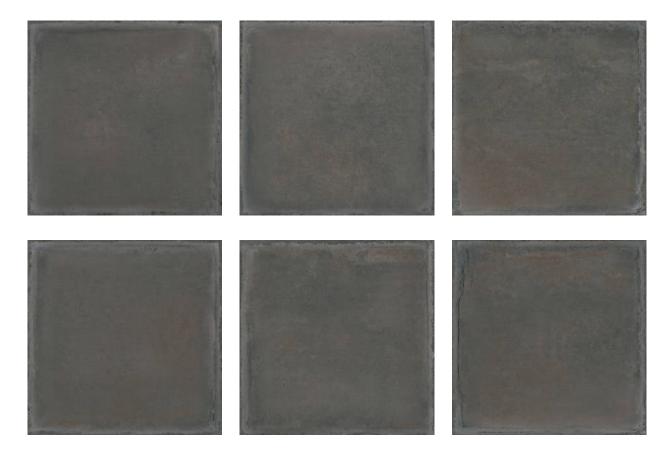

# PRODUCT PALMS STEEL 8X8F

Terracotta | 8"x8"



#### **GRAPHIC VARIETY**



### **ROOM SCENES**







#### **TECHNICAL DATA**

FINISH: Matt LOOK: Terracotta CODE: QUCR-PA-1 SIZE: 8"x8" NAME: Palms Steel 8x8F SERIES: Charleston TYPOLOGY: Glazed Porcelain TYPE OF PIECE: Field Tile USE: Floor and Wall

## PACKING

|       |              | BOX |      |    | PALLET |      |    |
|-------|--------------|-----|------|----|--------|------|----|
| Size  | Product type | pcs | sqft | lb | boxes  | sqft | lb |
| 8"x8" | Field Tile   | 26  | 11.2 |    | 60     | 672  |    |

**WARNING** The information contained in this packing list is for guidance only, the contents of the packing may vary. Please consult our sales representatives for an exact list.