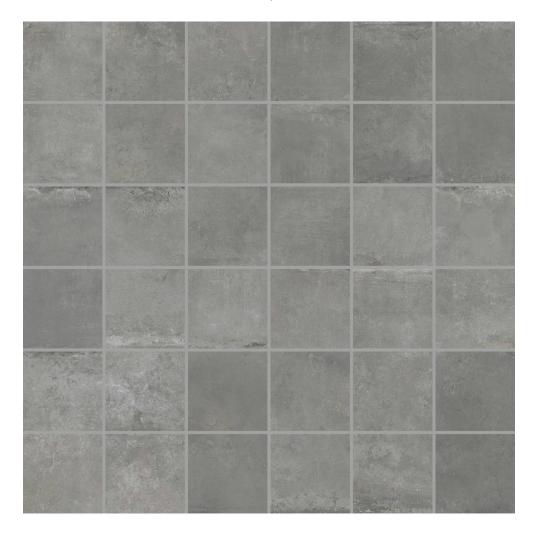

## PRODUCT VERRAZANO DARK 2X2 MOSAIC

Concrete | 12"x12"

## **TECHNICAL DATA**

FINISH: Matt LOOK: Concrete CODE: QUBR-VE-M SIZE: 12"x12"

NAME: Verrazano Dark 2x2 Mosaic

SERIES: Bridges TYPOLOGY: Porcelain TYPE OF PIECE: Mosaic USE: Floor and Wall