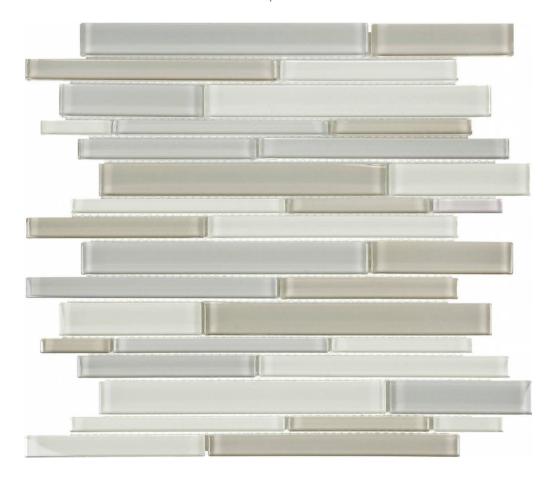

## PRODUCT NATURAL BLEND RANDOM STRIP MOSAIC

Glass | 12"x13"

## **TECHNICAL DATA**

LOOK: Glass CODE: AC35-064 SIZE: 12"x13"

NAME: Natural Blend Random Strip Mosaic NOTES: Number Of Rows Per Sheet = 16

SERIES: Bliss Element TYPOLOGY: Glass TYPE OF PIECE: Mosaic

USE: Wall only