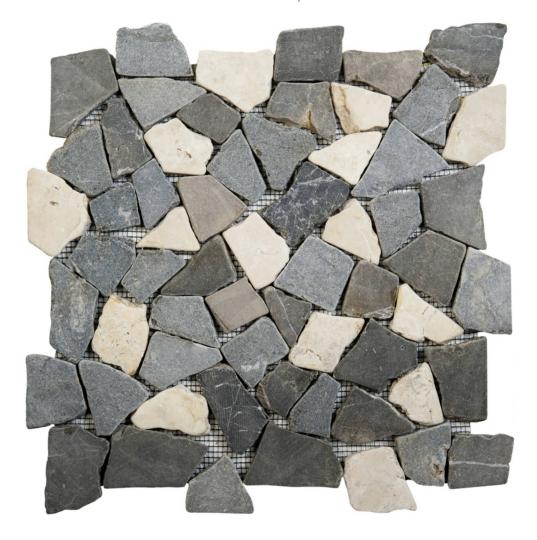

## PRODUCT WHITE/GREY/BLACK OPUS INTERLOCKING MOSAIC

Multi-Look Mosaics | 12"x12"

## **TECHNICAL DATA**

LOOK: Multi-Look Mosaics CODE: RVCHAWM011

SIZE: 12"x12"

NAME: White/Grey/Black Opus Interlocking Mosaic

SERIES: Chelsea Collection TYPOLOGY: Natural Stone TYPE OF PIECE: Mosaic USE: Floor and Wall