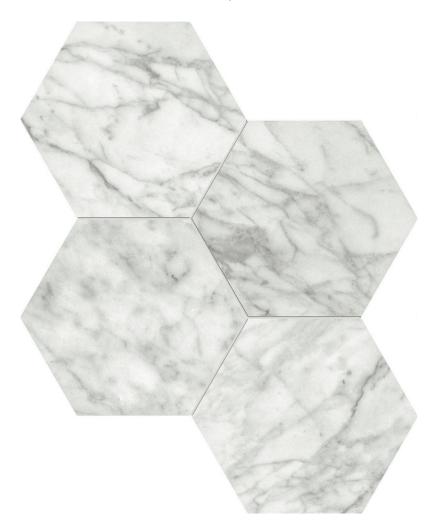

## PRODUCT SAN GIULIO GIOIA POLISHED 6

Marble Look | 12"x14"

## **GRAPHIC VARIETY**

## **TECHNICAL DATA**

FINISH: Polish LOOK: Marble Look CODE: QULX-SA-M1P SIZE: 12"x14" NAME: San Giulio Gioia Polished 6 SERIES: Luxury TYPOLOGY: Glazed Porcelain TYPE OF PIECE: Mosaic USE: Floor and Wall