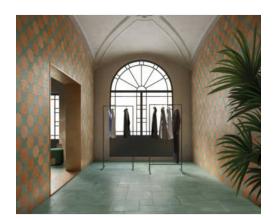

# PRODUCT KIAWAH GREEN 8X8F

Terracotta | 8"x8"



Carminart

## **GRAPHIC VARIETY**



Carminart

## **ROOM SCENES**



#### **TECHNICAL DATA**

FINISH: Matt LOOK: Terracotta CODE: QUCR-KI-1 SIZE: 8"x8"

NAME: Kiawah Green 8x8F SERIES: Charleston

TYPOLOGY: Glazed Porcelain TYPE OF PIECE: Field Tile USE: Floor and Wall d Carminart

**KIAWAH GREEN 8X8F** 

#### **PACKING**

|       |              | BOX |      |    | PALLET |      |    |
|-------|--------------|-----|------|----|--------|------|----|
| Size  | Product type | pcs | sqft | lb | boxes  | sqft | lb |
| 8"x8" | Field Tile   | 26  | 11.2 |    | 60     | 672  |    |

**WARNING** The information contained in this packing list is for guidance only, the contents of the packing may vary. Please consult our sales representatives for an exact list.