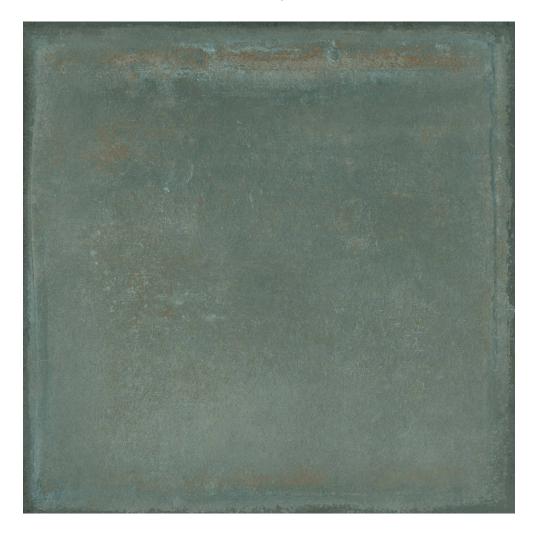

# PRODUCT KIAWAH GREEN 8X8F

Terracotta | 8"x8"

Carminart

**KIAWAH GREEN 8X8F** 