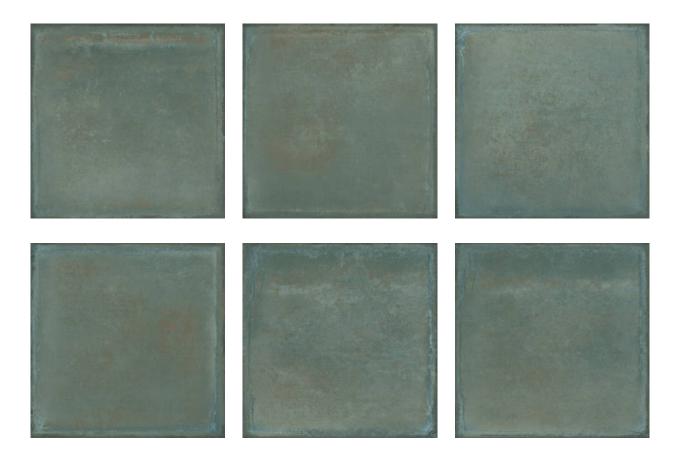

# PRODUCT KIAWAH GREEN 8X8F

Terracotta | 8"x8"



Carminart

## **GRAPHIC VARIETY**



Carminart

## **ROOM SCENES**



#### **TECHNICAL DATA**

FINISH: Matt LOOK: Terracotta CODE: QUCR-KI-1 SIZE: 8"x8"

NAME: Kiawah Green 8x8F SERIES: Charleston

TYPOLOGY: Glazed Porcelain TYPE OF PIECE: Field Tile USE: Floor and Wall d Carminart

**KIAWAH GREEN 8X8F** 

#### **PACKING**

|       |              | BOX |      |    | PALLET |      |    |
|-------|--------------|-----|------|----|--------|------|----|
| Size  | Product type | pcs | sqft | lb | boxes  | sqft | lb |
| 8"x8" | Field Tile   | 26  | 11.2 |    | 60     | 672  |    |

**WARNING** The information contained in this packing list is for guidance only, the contents of the packing may vary. Please consult our sales representatives for an exact list.