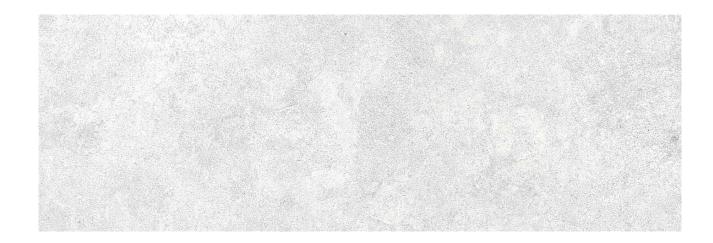

## PRODUCT MADRID 3X9\" PERLA

Subway Tile | 3"x9"

## **GRAPHIC VARIETY**

## **TECHNICAL DATA**

FINISH: Gloss LOOK: Subway Tile CODE: QUMD-PE-1 SIZE: 3"x9"

NAME: Madrid 3x9" Perla

SERIES: Madrid TYPOLOGY: Ceramic TYPE OF PIECE: Field Tile

USE: Wall only

d Carminart

MADRID 3X9\" PERLA