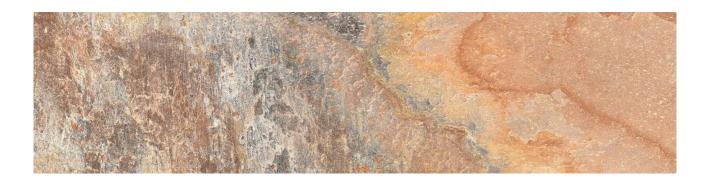

## PRODUCT ANNAPURNA BEIGE 3X12 BULLNOSE

Slate Stone Look | 3"x12"

## **TECHNICAL DATA**

FINISH: Matt LOOK: Slate Stone Look CODE: QUNS-AN-SB SIZE: 3"x12" NAME: Annapurna Beige 3X12 Bullnose SERIES: Nepal Slate TYPOLOGY: Porcelain TYPE OF PIECE: Bullnose USE: Floor and Wall