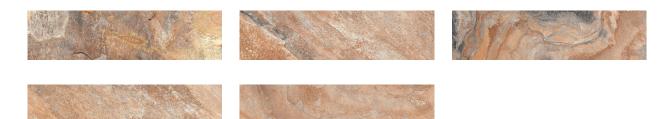

## PRODUCT ANNAPURNA BEIGE 3X12 BULLNOSE

Slate Stone Look | 3"x12"



## **GRAPHIC VARIETY**



## **TECHNICAL DATA**

FINISH: Matt LOOK: Slate Stone Look CODE: QUNS-AN-SB SIZE: 3"x12" NAME: Annapurna Beige 3X12 Bullnose SERIES: Nepal Slate TYPOLOGY: Porcelain TYPE OF PIECE: Bullnose USE: Floor and Wall

## PACKING

|        |              | BOX |      |    | PALLET |      |    |
|--------|--------------|-----|------|----|--------|------|----|
| Size   | Product type | pcs | sqft | lb | boxes  | sqft | lb |
| 3"x12" |              |     |      |    |        |      |    |

**WARNING** The information contained in this packing list is for guidance only, the contents of the packing may vary. Please consult our sales representatives for an exact list.