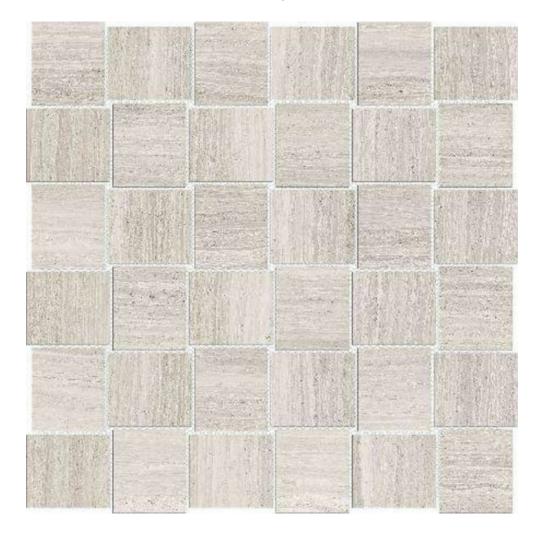

## PRODUCT MATTE 2X2 PASSION BASKETWEAVE MOSAIC

Marble Look | 12"x12"

## **TECHNICAL DATA**

FINISH: Matt

LOOK: Marble Look CODE: QUAD-PA-M1N

SIZE: 12"x12"

NAME: Matte 2X2 Passion Basketweave Mosaic

SERIES: Ardor

TYPOLOGY: Porcelain TYPE OF PIECE: Mosaic USE: Floor and Wall