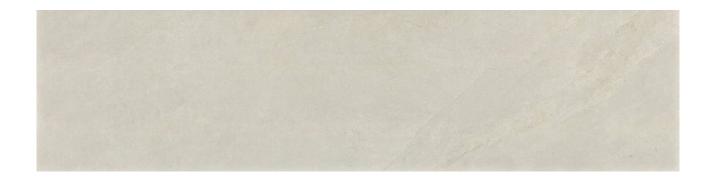

## PRODUCT CARMEL BEIGE 3X12 BULLNOSE

Slate Stone Look | 3"x12"

## **TECHNICAL DATA**

FINISH: Matt

LOOK: Slate Stone Look CODE: QUCF-CA-SB SIZE: 3"x12"

NAME: Carmel Beige 3X12 Bullnose

SERIES: California Slate TYPOLOGY: Porcelain TYPE OF PIECE: Bullnose USE: Floor and Wall