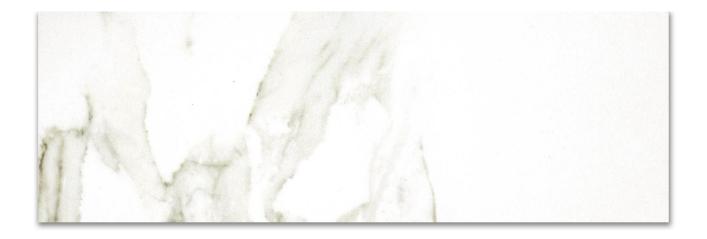

## PRODUCT POLISHED ADORATION 4X12

Marble Look | 4"x12"

## **TECHNICAL DATA**

FINISH: Polish LOOK: Marble Look CODE: QUAD-AD-1PN

SIZE: 4"x12"

NAME: Polished Adoration 4X12

SERIES: Ardor

TYPOLOGY: Porcelain TYPE OF PIECE: Field Tile USE: Floor and Wall