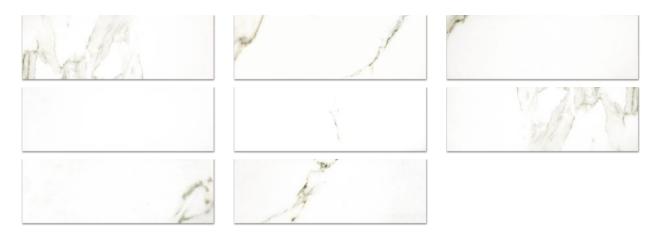

## PRODUCT POLISHED ADORATION 4X12

Marble Look | 4"x12"



## **GRAPHIC VARIETY**



## **TECHNICAL DATA**

FINISH: Polish LOOK: Marble Look CODE: QUAD-AD-1PN

SIZE: 4"x12"

NAME: Polished Adoration 4X12

SERIES: Ardor

TYPOLOGY: Porcelain TYPE OF PIECE: Field Tile USE: Floor and Wall

## **PACKING**

| Γ |        |              | BOX |      |       | PALLET |        |         |
|---|--------|--------------|-----|------|-------|--------|--------|---------|
|   | Size   | Product type | pcs | sqft | lb    | boxes  | sqft   | lb      |
| Γ | 4"x12" | Field Tile   | 30  | 9.68 | 43.89 | 45     | 435.78 | 1975.05 |

**WARNING** The information contained in this packing list is for guidance only, the contents of the packing may vary. Please consult our sales representatives for an exact list.