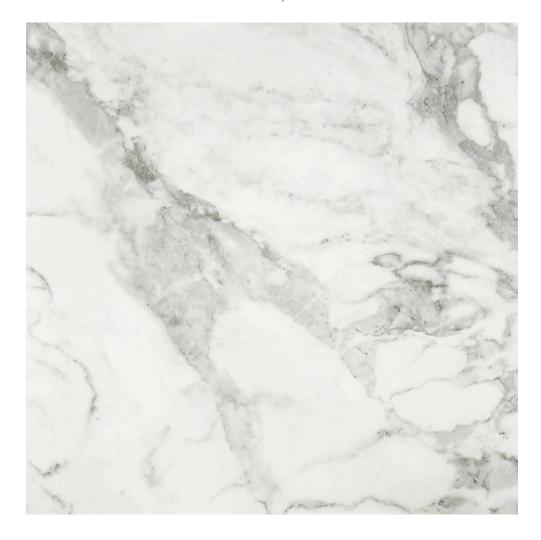

## PRODUCT ARABESCATO VERONA HONED 24X24

Marble Look | 24"x24"

## **TECHNICAL DATA**

FINISH: Matt LOOK: Marble Look CODE: QULX-AR-3H SIZE: 24"x24"

NAME: Arabescato Verona Honed 24X24

**SERIES:** Luxury

TYPOLOGY: Glazed Porcelain TYPE OF PIECE: Field Tile USE: Floor and Wall