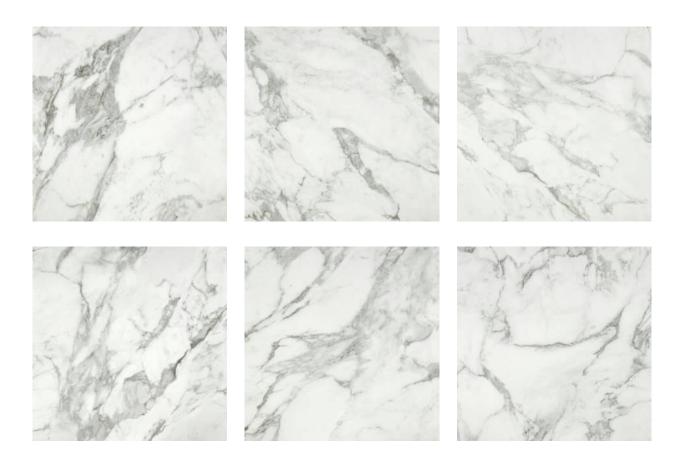

## PRODUCT ARABESCATO VERONA HONED 24X24

Marble Look | 24"x24"



## **GRAPHIC VARIETY**



## **TECHNICAL DATA**

FINISH: Matt LOOK: Marble Look CODE: QULX-AR-3H SIZE: 24"x24"

NAME: Arabescato Verona Honed 24X24

**SERIES:** Luxury

TYPOLOGY: Glazed Porcelain TYPE OF PIECE: Field Tile USE: Floor and Wall

## **PACKING**

|         | BOX          |     |      | PALLET |       |      |    |
|---------|--------------|-----|------|--------|-------|------|----|
| Size    | Product type | pcs | sqft | lb     | boxes | sqft | lb |
| 24"x24" | Field Tile   | 4   | 15.5 |        | 32    | 496  |    |

**WARNING** The information contained in this packing list is for guidance only, the contents of the packing may vary. Please consult our sales representatives for an exact list.