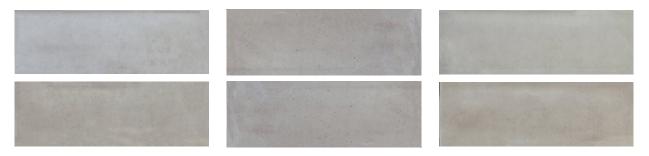

# PRODUCT BARCELONA 2X6\" GREIGE

Hand-crafted | 2"x6"



### **GRAPHIC VARIETY**





#### **ROOM SCENES**

Page 3 2025/07/3

# **TECHNICAL DATA**

FINISH: Gloss LOOK: Hand-crafted CODE: QUBC-GG-1 SIZE: 2"x6" NAME: Barcelona 2x6" Greige SERIES: Barcelona TYPOLOGY: Porcelain TYPE OF PIECE: Field Tile USE: Floor and Wall

## PACKING

|       |              | BOX |      |    | PALLET |        |    |
|-------|--------------|-----|------|----|--------|--------|----|
| Size  | Product type | pcs | sqft | lb | boxes  | sqft   | lb |
| 2"x6" | Field Tile   | 60  | 4.84 |    | 136    | 658.24 |    |

**WARNING** The information contained in this packing list is for guidance only, the contents of the packing may vary. Please consult our sales representatives for an exact list.