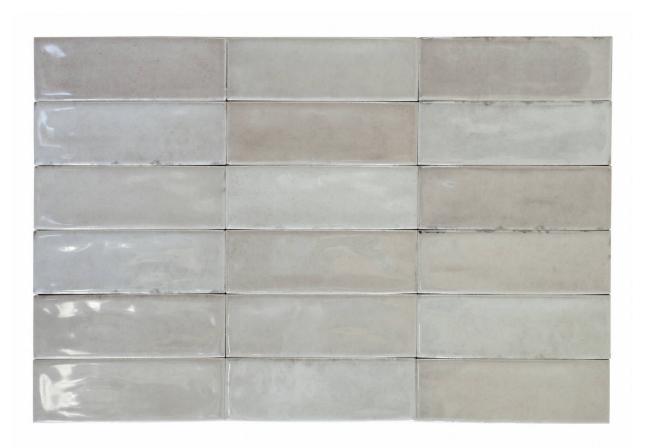

# PRODUCT BARCELONA 2X6\" GREIGE

Hand-crafted | 2"x6"



### **GRAPHIC VARIETY**





#### **ROOM SCENES**

Page 3 2025/07/3

# **TECHNICAL DATA**

FINISH: Gloss LOOK: Hand-crafted CODE: QUBC-GG-1 SIZE: 2"x6" NAME: Barcelona 2x6" Greige SERIES: Barcelona TYPOLOGY: Porcelain TYPE OF PIECE: Field Tile USE: Floor and Wall

## PACKING

|       |              | BOX |      |    | PALLET |        |    |
|-------|--------------|-----|------|----|--------|--------|----|
| Size  | Product type | pcs | sqft | lb | boxes  | sqft   | lb |
| 2"x6" | Field Tile   | 60  | 4.84 |    | 136    | 658.24 |    |

**WARNING** The information contained in this packing list is for guidance only, the contents of the packing may vary. Please consult our sales representatives for an exact list.