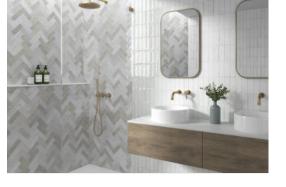

# PRODUCT BARCELONA 2X6\" GREIGE

Hand-crafted | 2"x6"



### **GRAPHIC VARIETY**





#### **ROOM SCENES**

Page 3 2025/07/3

# **TECHNICAL DATA**

FINISH: Gloss LOOK: Hand-crafted CODE: QUBC-GG-1 SIZE: 2"x6" NAME: Barcelona 2x6" Greige SERIES: Barcelona TYPOLOGY: Porcelain TYPE OF PIECE: Field Tile USE: Floor and Wall

## PACKING

|       |              | BOX |      |    | PALLET |        |    |
|-------|--------------|-----|------|----|--------|--------|----|
| Size  | Product type | pcs | sqft | lb | boxes  | sqft   | lb |
| 2"x6" | Field Tile   | 60  | 4.84 |    | 136    | 658.24 |    |

**WARNING** The information contained in this packing list is for guidance only, the contents of the packing may vary. Please consult our sales representatives for an exact list.