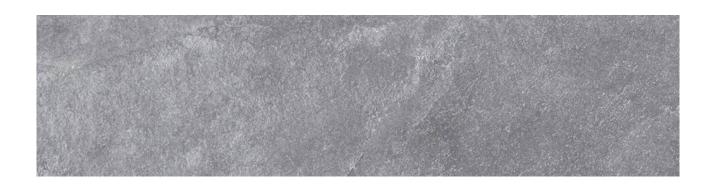

## PRODUCT RAVELLO GREY 3X12 SB

Stone Look | 3"x12"

Carminart

## **TECHNICAL DATA**

FINISH: Natural LOOK: Stone Look CODE: QURV-GR-SB

SIZE: 3"x12"

NAME: Ravello Grey 3X12 SB

SERIES: Ravello TYPOLOGY: Porcelain TYPE OF PIECE: Bullnose USE: Floor and Wall d Carminart

**RAVELLO GREY 3X12 SB** 