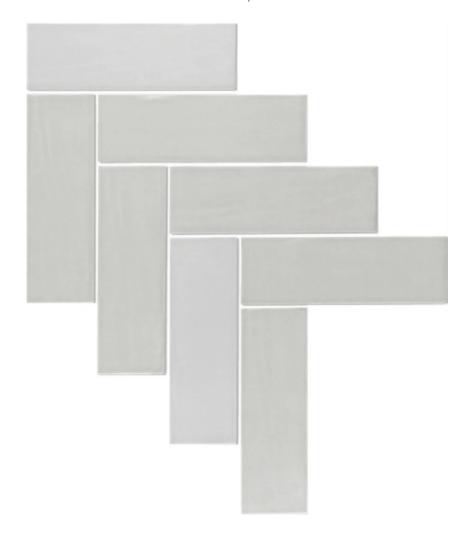

## PRODUCT STEP UP MOSAIC MATTE-GLOSS FLINT

Multi-Look Mosaics | 11.13"x15.25"

## **TECHNICAL DATA**

FINISH: Gloss

LOOK: Multi-Look Mosaics

CODE: RVHA049 SIZE: 11.13"x15.25"

NAME: Step Up Mosaic Matte-Gloss Flint

SERIES: Hampton Collection

TYPOLOGY: Ceramic TYPE OF PIECE: Mosaic

USE: Wall only