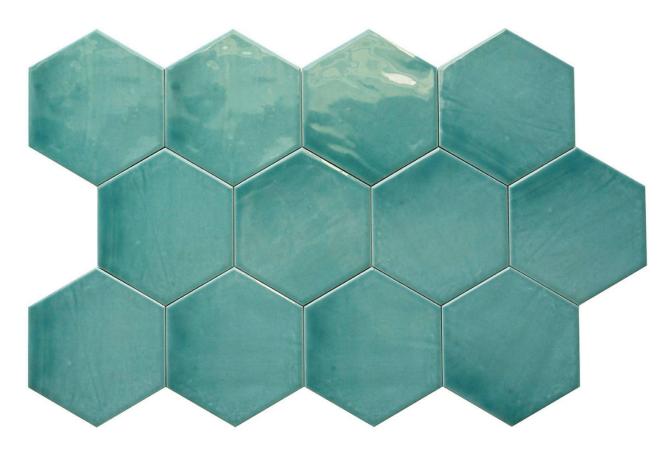

## PRODUCT RONDA 5.5X6.3" TEAL HEXAGON

Hand-crafted | 5.5"x6.3"

## **TECHNICAL DATA**

FINISH: Gloss LOOK: Hand-crafted CODE: QURN-TE-1 SIZE: 5.5"x6.3" NAME: Ronda 5.5X6.3" Teal Hexagon SERIES: Ronda TYPOLOGY: Porcelain TYPE OF PIECE: Field Tile USE: Floor and Wall