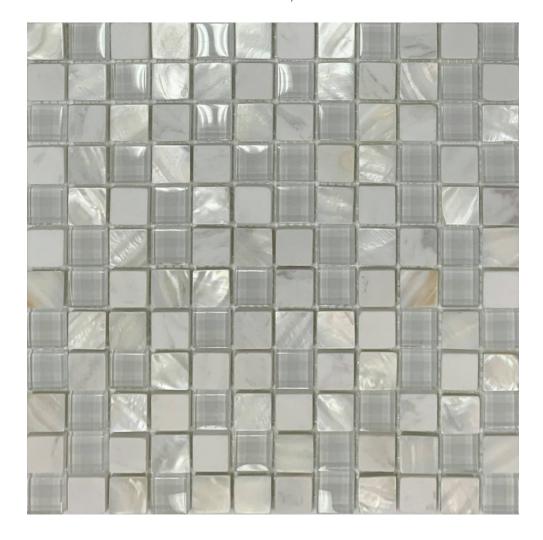

## PRODUCT MOTHER OF PEARL GLASS MARBLE WHITE MIX MOSAIC

Multi-Look Mosaics | 11.7"x11.7"

## **TECHNICAL DATA**

LOOK: Multi-Look Mosaics CODE: RVCHAWM166 SIZE: 11.7"x11.7"

NAME: Mother Of Pearl Glass Marble White Mix Mosaic

SERIES: Chelsea Collection TYPOLOGY: Mixed Materials TYPE OF PIECE: Mosaic USE: Floor and Wall