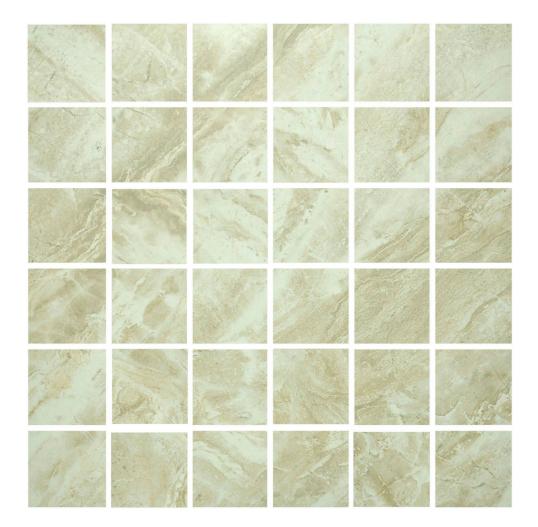

## PRODUCT OBI 2X2 MOSAIC

Marble Look | 12"x12"

## **GRAPHIC VARIETY**

## **TECHNICAL DATA**

FINISH: Matt LOOK: Marble Look CODE: QURI-OB-2X2 SIZE: 12"x12" NAME: Obi 2X2 Mosaic SERIES: River Series TYPOLOGY: Porcelain TYPE OF PIECE: Mosaic USE: Floor and Wall