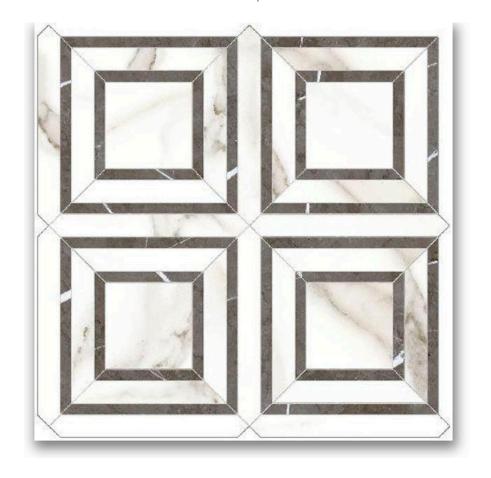

## PRODUCT POLISHED ADORATION PIAZZA MOSAIC

Marble Look | 12"x12"

## **TECHNICAL DATA**

FINISH: Polish LOOK: Marble Look CODE: QUAD-AD-M4PN

SIZE: 12"x12"

NAME: Polished Adoration Piazza Mosaic

SERIES: Ardor

TYPOLOGY: Porcelain TYPE OF PIECE: Mosaic USE: Floor and Wall