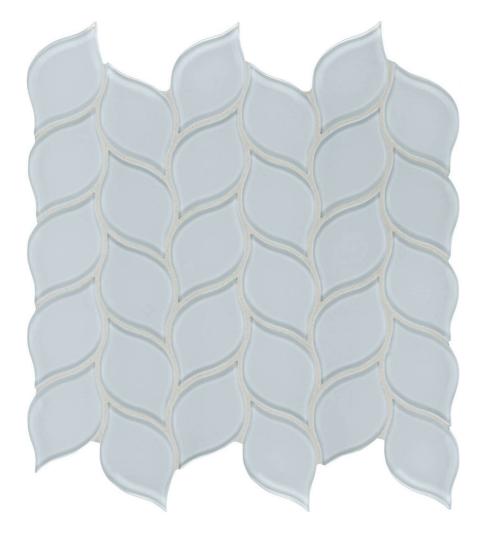

## PRODUCT SKYLIGHT PETAL MOSAIC

Glass | 12"x12"

## **TECHNICAL DATA**

FINISH: Gloss LOOK: Glass CODE: AC35-137 SIZE: 12"x12"

NAME: Skylight Petal Mosaic SERIES: Bliss Element TYPE OF PIECE: Mosaic

USE: Wall only