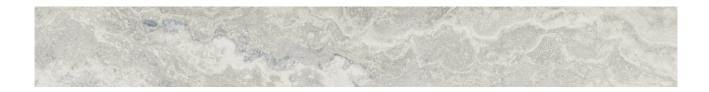

## PRODUCT PORTOFINO 3X24 BULLNOSE GRIGIO

Stone Look | 3"x24"

## **GRAPHIC VARIETY**