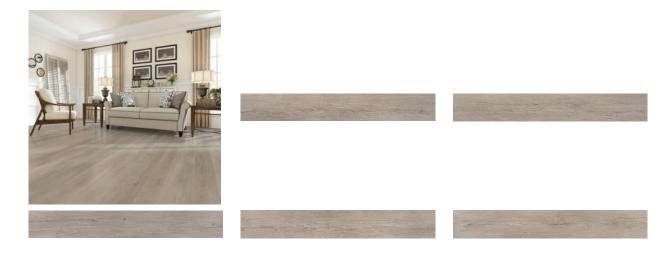

## **GRAPHIC VARIETY**

d Carminart

## **TECHNICAL DATA**

FINISH: Natural LOOK: Wood Look CODE: QUTM-SA-748N

SIZE: 7"x48" NAME: 4409-Sandy Ridge

NOTES: This Product Is An Spc/Waterproof Material And Not A Ceramic Tile.

SERIES: Timber Ridge Waterproof Flooring

TYPOLOGY: SPC Flooring TYPE OF PIECE: Field Tile

USE: Floor only

© Sarminari 4409-SANDY RIDGE