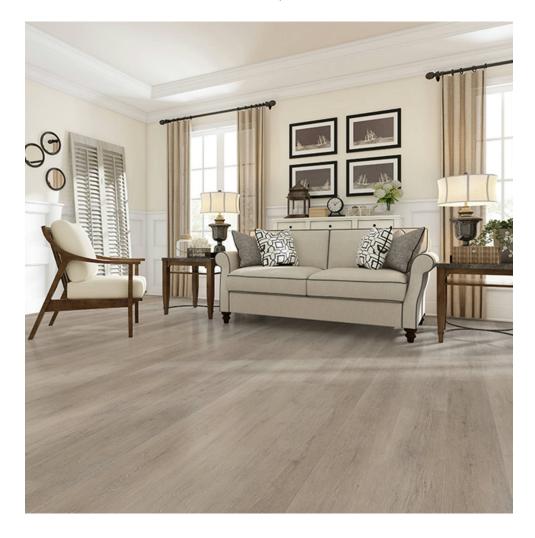

## PRODUCT 4409-SANDY RIDGE

Wood Look | 7"x48"

Carminart

## **TECHNICAL DATA**

FINISH: Natural LOOK: Wood Look CODE: QUTM-SA-748N

SIZE: 7"x48" NAME: 4409-Sandy Ridge

NOTES: This Product Is An Spc/Waterproof Material And Not A Ceramic Tile.

SERIES: Timber Ridge Waterproof Flooring

TYPOLOGY: SPC Flooring TYPE OF PIECE: Field Tile

USE: Floor only

© Sarminari 4409-SANDY RIDGE