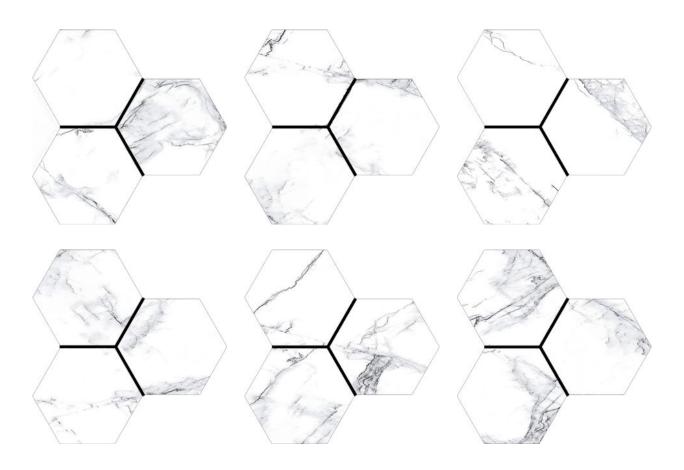

## PRODUCT TREASURE ICE WHITE MARBLE 6\" CARVED HEXAGON

Marble Look | 6"x6"



## **GRAPHIC VARIETY**



## **TECHNICAL DATA**

FINISH: Carved LOOK: Marble Look CODE: QUTS-IC-5C SIZE: 6"x6"

NAME: Treasure Ice White Marble 6" Carved Hexagon

SERIES: Treasure TYPOLOGY: Porcelain TYPE OF PIECE: Field Tile USE: Floor and Wall

## **PACKING**

|       |              | BOX |      |    | PALLET |      |    |
|-------|--------------|-----|------|----|--------|------|----|
| Size  | Product type | pcs | sqft | lb | boxes  | sqft | lb |
| 6"x6" |              |     |      |    |        |      |    |

**WARNING** The information contained in this packing list is for guidance only, the contents of the packing may vary. Please consult our sales representatives for an exact list.