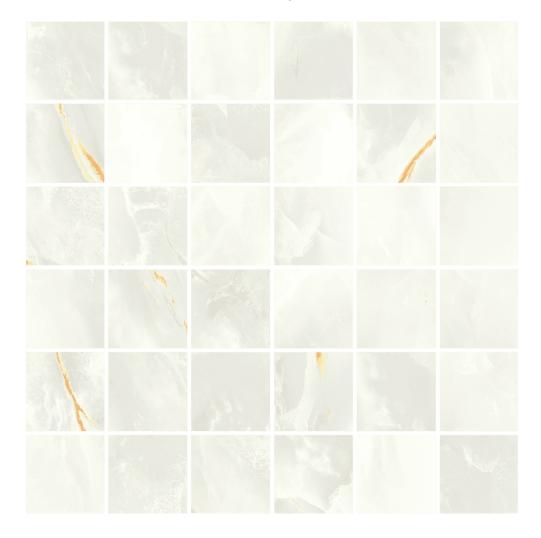

## PRODUCT VENEZIA 2X2\" MOSAIC WHITE

Marble Look | 3"x3"

## **TECHNICAL DATA**

FINISH: Matt LOOK: Marble Look

CODE: QUVN-WH-FM SIZE: 3"x3"

NAME: Venezia 2X2" Mosaic White

SERIES: Venezia TYPOLOGY: Porcelain TYPE OF PIECE: Mosaic USE: Floor and Wall