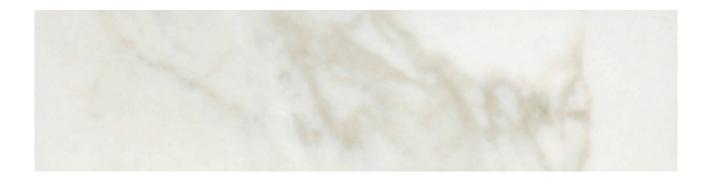

## PRODUCT AMALFI CALACATTA POLISHED 3X12 BULLNOSE

Marble Look | 3"x12"

## **TECHNICAL DATA**

FINISH: Polish LOOK: Marble Look CODE: QULX-AM-SBP

SIZE: 3"x12"

NAME: Amalfi Calacatta Polished 3X12 Bullnose

**SERIES:** Luxury

TYPOLOGY: Glazed Porcelain TYPE OF PIECE: Bullnose USE: Floor and Wall