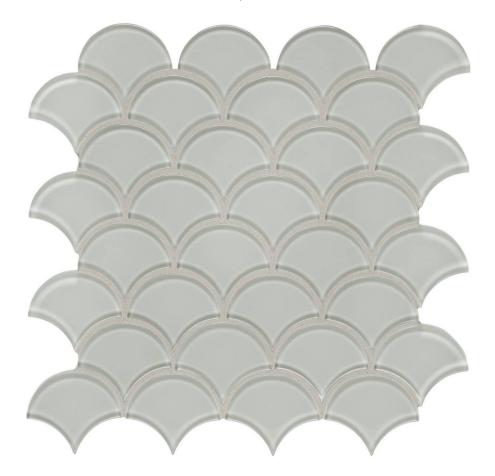

## PRODUCT MIST SCALLOP MOSAIC

Glass | 12"x12"

## **TECHNICAL DATA**

FINISH: Gloss LOOK: Glass CODE: AC35-107 SIZE: 12"x12" NAME: Mist Scallop Mosaic SERIES: Bliss Element TYPE OF PIECE: Mosaic USE: Wall only