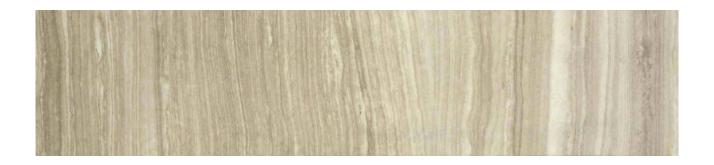

## PRODUCT 3X12 POLISHED SAND BULLNOSE

Marble Look | 3"x12"

## **TECHNICAL DATA**

FINISH: Polish LOOK: Marble Look CODE: AC69-862 SIZE: 3"x12"

NAME: 3X12 Polished Sand Bullnose

SERIES: Eramosa

TYPOLOGY: Glazed Porcelain TYPE OF PIECE: Bullnose USE: Floor and Wall