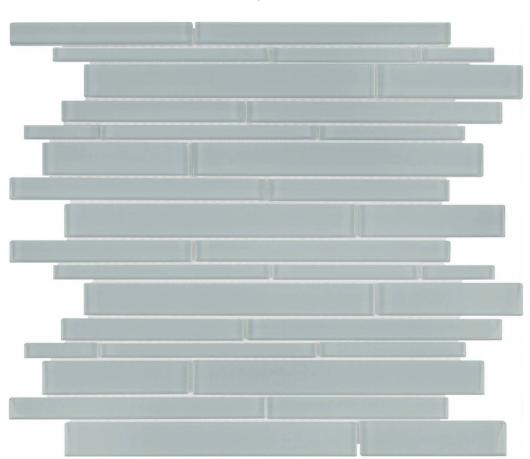

## PRODUCT CLOUD RANDOM STRIP MOSAIC

Glass | 12"x13"

## **TECHNICAL DATA**

FINISH: Gloss LOOK: Glass CODE: AC35-092 SIZE: 12"x13" NAME: Cloud Random Strip Mosaic NOTES: Number Of Rows Per Sheet = 16 SERIES: Bliss Element TYPE OF PIECE: Mosaic USE: Wall only