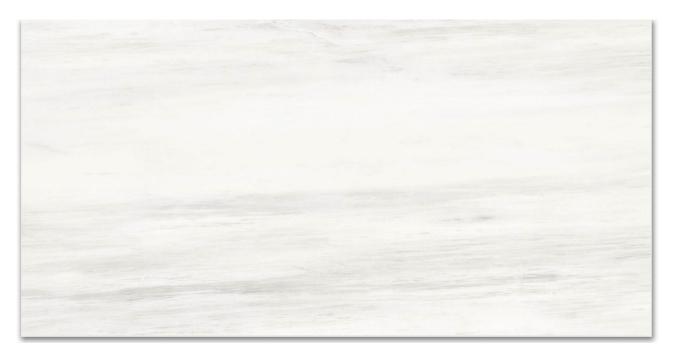

## PRODUCT POLISHED DEVOTION 16X32

Marble Look | 16"x31"

## **TECHNICAL DATA**

FINISH: Polish LOOK: Marble Look CODE: QUAD-DE-5PN SIZE: 16"x31" NAME: Polished Devotion 16X32 SERIES: Ardor TYPOLOGY: Porcelain TYPE OF PIECE: Field Tile USE: Floor and Wall